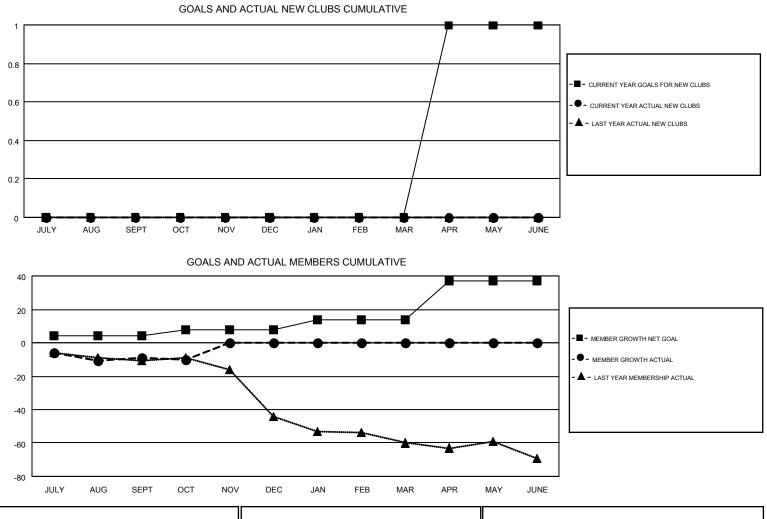

#### GMT: WILLIAM PHILLIPI

| Clubs         |               |             |               | Members               |                           |                         |                                                    |  |
|---------------|---------------|-------------|---------------|-----------------------|---------------------------|-------------------------|----------------------------------------------------|--|
|               | RESULTS FOR   | R 2018-2019 |               | RESULTS FOR 2018-2019 |                           |                         |                                                    |  |
| QUARTER       | NEW CLUB GOAL | NEW CLUBS   | DROPPED CLUBS | QUARTER               | MEMBER GROWTH NET<br>GOAL | MEMBER GROWTH<br>ACTUAL | DROPPED<br>MEMBERS ACTUAL<br>(including transfers) |  |
| JULY/AUG/SEPT | 0             | 0           | 0             | JULY/AUG/SEPT         | 4                         | 15                      | 23                                                 |  |
| OCT/NOV/DEC   | 0             | 0           | 0             | OCT/NOV/DEC           | 4                         | 12                      | 12                                                 |  |
| JAN/FEB/MAR   | 0             | 0           | 0             | JAN/FEB/MAR           | 6                         | 0                       | 0                                                  |  |
| APR/MAY/JUNE  | 1             | 0           | 0             | APR/MAY/JUNE          | 23                        | 0                       | 0                                                  |  |